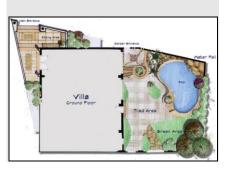

#### Residential Villa. Dr Hany Kamel. Al Guezira Compound, Egypt. A two story villa in Al Guezira Compound, with a 250 m.sq. foot print, a basement, ground and first floor. Architecture design and preparation of construction documents. Under construction

#### Family Residence.

Sheikh Abdel Ghaffar Residence. K 56, Cairo-Alexandria desert Rd, Egypt. A residential villa within El-Fursan Resort, with a site area of 10 Feddans and a footprint of 900 m. sq. Interior Design, construction documents and supervision Completed

Scope of work

Status

Family Residence. Sheikh Abdel Ghaffar Residence. K 56, Cairo-Alexandria desert Rd, Egypt. A residential villa within El-Fursan Resort, with a site area of 10 Feddans and a footprint of 900 m. sq. Design, construction documents and supervision Completed