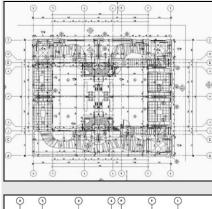

E.R. ENTRANCE FACADE mt 5 Design & De

ALT 1

Project Client Location Description

Scope of work Status

5 Specialist Neurosurgeons 6<sup>th</sup> of October City, Egypt.. A private specialized Hospital of Neurosurgery, with a total built-up area of 5000 m. sq. with five operating rooms, two intensive care units, ER, Radiology Department, OP, and support facilities. Design and Supervision. Construction Documents Phase.