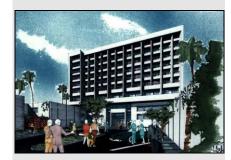

E.R. ENTRANCE FACADE mt 5 Design & De

ALT 1

Project Client Location Description

Scope of work Status

5 Specialist Neurosurgeons 6<sup>th</sup> of October City, Egypt.. A private specialized Hospital of Neurosurgery, with a total built-up area of 5000 m. sq. with five operating rooms, two intensive care units, ER, Radiology Department, OP, and support facilities. Design and Supervision. Construction Documents Phase.