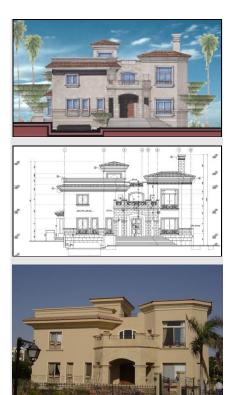

Scope of work Interior Design, Construction Docume and Site Supervision

Status

Dr. Walid A. Moneim

Status

Scope of work

Residential Villa Mr. Ahmed Medhat. Sheikh Zayed City, Egypt. A two story villa with a total built up area of 360 m.sq, foot print. Architecture design and preparation of construction documents. Construction documents completed.