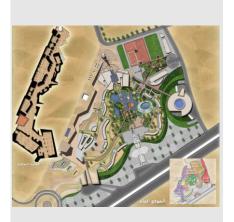

Scope of work

Residential Resort. EI-Fursan Group Co. Cairo-Alexandria desert Rd, Egypt. A 3000 Feddans Urban Development; covering Residential and Recreational activities and an international spa Preparing the Final Master Plan Report, containing all planning studies and urban planning concepts for the project Completed

| Project       | First Phase of a Residential Resort. Cordoba                                                               |
|---------------|------------------------------------------------------------------------------------------------------------|
|               | Gardens.                                                                                                   |
| Client        | El-Forsan Group Co.                                                                                        |
| Location      | Cairo-Alexandria desert Rd, Egypt.                                                                         |
| Description   | A 500 Feddans , first phase of an Urban<br>Development Residential housing with<br>recreational activities |
| Scope of work | Re-planning, Urban Design, Architectural<br>Design, construction documents, and<br>supervision,            |
| Status        | Under Construction                                                                                         |