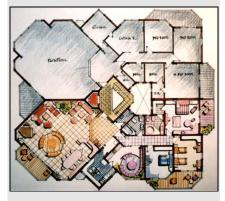

# APARTMENT El Hadary 9th RIDOR PLAN

Scope of work

**Status** 

Gardenia Compound, Egypt. A two story semi-attached villa in Gardenia Compound @ 6<sup>th</sup> of October City, with a total built up area of 260 m.sq. Interior design, decoration, preparation of construction documents and supervision. Preparing construction documents