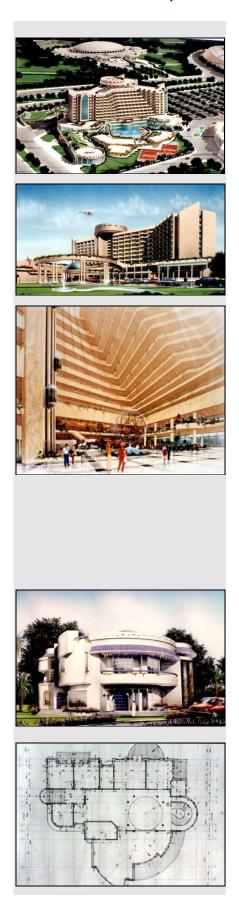

ding Extension Mr. Mukhtar Abu Basha Kafr El Zayat, Egypt A vertical extension of the freezer building to house administration offices Design and Construction Documents Completed

### Jan. 1993 – Dec. 1993

| Project       | Residential Villa                               |  |  |
|---------------|-------------------------------------------------|--|--|
| Client        | Mr. Ibrahim El Seouffy                          |  |  |
| Location      | Mossratta, Libya                                |  |  |
| Description   | A private two-story villa with a total built up |  |  |
|               | area of 750 m.sq.                               |  |  |
| Scope of work | Design and Construction Documents               |  |  |
| Status        | Completed                                       |  |  |





Scope of work

Status

Residential Complex Mr. Abdallah El Heeshy Mossratta, Libya A Residential complex consisting of four private villas with various areas on a total site area of 4.5 Feddans Re-Design, Interior Decoration and Construction Documents Completed















Residential Villa Mr. Gomaa Awad Mossratta, Libya A private two-story villa with a total built up area of 780 m.sq. Design and Construction Documents

Scope of work

# Durign & Development Professional Experience









Project Client Location Description

Scope of work

Family House Mr. Mahmoud Shokry 6<sup>th</sup> of Oct. City, Egypt A private five story family house with a total site area of 700 m.sq. Design and Construction Documents

Project Client Location Description

Scope of work

Residential Villa Mr.