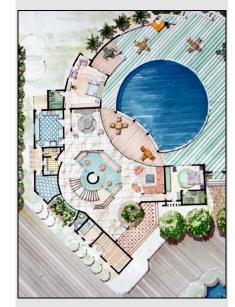

#### Design & Development **Professional Experience**

مشروع الشركة العالية للخدمات والاستثمارات العق

| Sedi Abdel Rahman Residence                 | فارية<br>Land Area 20700 stm |
|---------------------------------------------|------------------------------|
| International Company for services and real | Building Area 4140 sps       |
| estate investments                          | Cuerres +                    |
| Sedi Abdel Rahman, North Coast, Egypt       |                              |
| A 20700 sqm plot of land to be developed as |                              |
| residential units in phase one.             |                              |
| Master Planning and preparing construction  |                              |
| documents.                                  |                              |
| Preliminary design phase.                   |                              |
| r reinning design phase.                    |                              |
|                                             |                              |
|                                             |                              |