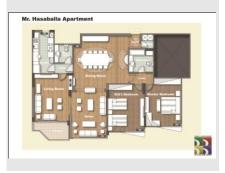

A Contract Constant and Contract Con PROJECT LAYOUT

Project Client Location Description

Scope of work

Status

**Residential Apartment** Mr. Mohamed Hasaballa. Nile Front. Giza, Egypt. Interior design for an apartment with a total built up area of 180 m.sq. Interior design, decoration, preparation of construction documents and supervision. On Hold