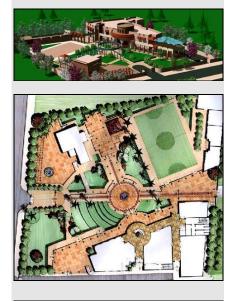

#### Design & Development **Professional Experience**

مشروع الشركة العالية للخدمات والاستثمارات العق

| Sedi Abdel Rahman Residence                 | فارية<br>Land Area 20700 stm |
|---------------------------------------------|------------------------------|
| International Company for services and real | Building Area 4140 sps       |
| estate investments                          | Cuerres +                    |
| Sedi Abdel Rahman, North Coast, Egypt       |                              |
| A 20700 sqm plot of land to be developed as |                              |
| residential units in phase one.             |                              |
| Master Planning and preparing construction  |                              |
| documents.                                  |                              |
| Preliminary design phase.                   |                              |
| r reinning design phase.                    |                              |
|                                             |                              |
|                                             |                              |