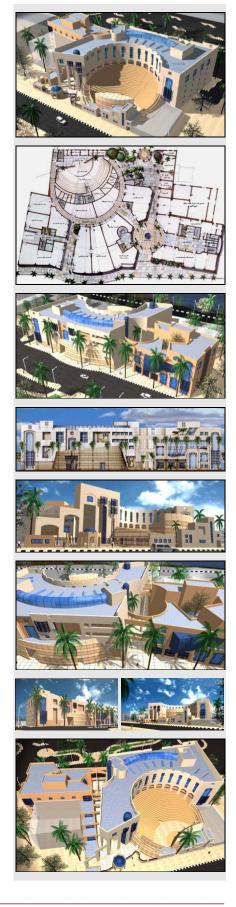

E.R. ENTRANCE FACADE mt 5 Design & De

ALT 1

Project Client Location Description

Scope of work Status

5 Specialist Neurosurgeons 6<sup>th</sup> of October City, Egypt.. A private specialized Hospital of Neurosurgery, with a total built-up area of 5000 m. sq. with five operating rooms, two intensive care units, ER, Radiology Department, OP, and support facilities. Design and Supervision. Construction Documents Phase.