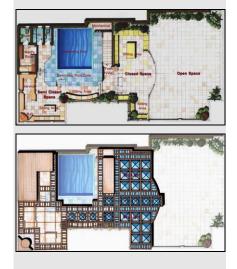

#### Design & Development **Professional Experience**

مشروع الشركة العالية للخدمات والاستثمارات العق

| Sedi Abdel Rahman Residence                 | فارية<br>Land Area 20700 stm |
|---------------------------------------------|------------------------------|
| International Company for services and real | Building Area 4140 sps       |
| estate investments                          | Cuerres +                    |
| Sedi Abdel Rahman, North Coast, Egypt       |                              |
| A 20700 sqm plot of land to be developed as |                              |
| residential units in phase one.             |                              |
| Master Planning and preparing construction  |                              |
| documents.                                  |                              |
| Preliminary design phase.                   |                              |
| r reinning design phase.                    |                              |
|                                             |                              |
|                                             |                              |