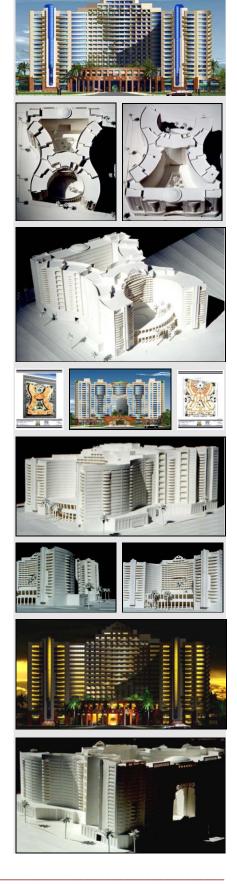

rivate six story family house with a site                    |
|                   | area of 1200 m.sq.                                              |
| Scope of work     | Design, Construction Documents and Site                         |
|                   | Supervision                                                     |
| Status            | Under Construction (on hold)                                    |













#### Jan. 1998 - Dec. 1998

Project Client

Location Description San Stefano Complex Mr. Talat Mostafa (in the interest of Pell Freschmann – England) San Stefano, Alexandria, Egypt A Commercial, Administrative and Residential Complex and a 150 room five star hotel with a site area of 32 500 m.sq. and total built up area of 336 650 m.sq. Schematic Design

Scope of work





Scope of work

Status

Private Apartment Dr. Walid Abdel Moneim El Haram, Cairo, Egypt A Private Apartment with a total area of 200 m.sq. Design, Construction Documents and Site Supervision Completed







Project

Location Description

Client

El Nasr Building El Motaheda for Housing and Urban Development m.sq.

Scope of work

El-Nasr St., Alexandria, Egypt A ten story Commercial, Administrative and Residential Building with a site area of 1000 Schematic Design

# Derign & Development Professional Experience



| 5   | - Fert |  |
|-----|--------|--|
| 1 M |        |  |
|     |        |  |
|     |        |  |







| Project       | Harris Café  |
|---------------|--------------|
| Client        | Hisham Anis  |
| Location      | Misr El Gedi |
| Description   | Design and   |
|