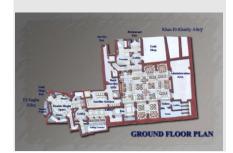

# APARTMENT El Hadary 9th RIDOR PLAN

Scope of work

**Status** 

Gardenia Compound, Egypt. A two story semi-attached villa in Gardenia Compound @ 6<sup>th</sup> of October City, with a total built up area of 260 m.sq. Interior design, decoration, preparation of construction documents and supervision. Preparing construction documents