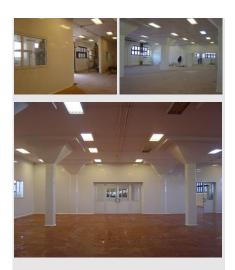

#### Jan. 2004 - Dec. 2004

Client Location Description

Project

Scope of work Status The limited competition to design the Arab World Gallery at the Frankfurt Book Fair 2004 (First Phase) The League of Arab States Frankfurt Book Fair, Germany The task was to design the gallery of the Book Fair in hall 1 with a total area of 9000 m.sq.(the competition entry was associated with Dr. Yasser Mansour, Dr. Zeinab Shafik and Dr. Amr Attia) Design Competition Entry Won in the first phase and invited to participate in the second phase.

Client Location Description

Scope of work Status

The Limited Competition to Design the Arab World Gallery at the Frankfurt Book Fair 2004 (Second Phase) The League of Arab States Frankfurt Book Fair, Germany The project is divided into three main components: the gallery of the Forum building with a total area of 2450 m.sq., the tents in the Agora with a total area of 2100 m.sq. and the reception of the Forum with the Vias leading to it (the competition entry was associated with Dr. Yasser Mansour, Dr. Zeinab Shafik and Dr. Amr Attia) Design Competition Entry Won in the second phase and commissioned the working drawings and supervision.