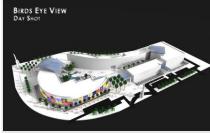

Scope of work

Status

Commercial Center. Eng. Yasser Hasaballa and Partners 6<sup>th</sup> of October City, Egypt. Designing a commercial center with a total built up area of 34000 m. sq. in addition to a piazza and a promenade with a total area of 5000 m. sq. Design, construction documents, supervision, and project management. Conceptual Design. (Project withheld)