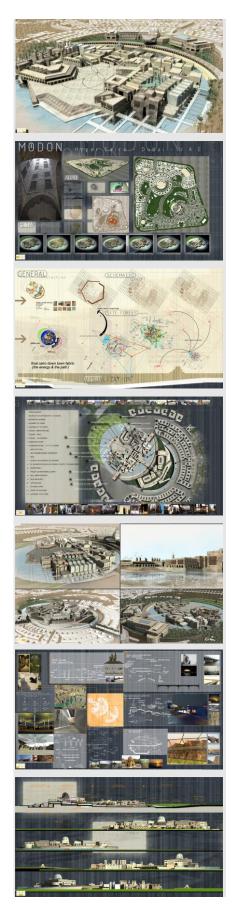

Mudon

villas.

Dubai Properties

Dubai Land, UAE

Area at Mudon Project.

Courtyard Villas within Cairo Residential

Designing and preparing Construction Documents of three types of courtyard

Construction Documents Completed

Scope of work Status Mudon Dubai Properties Dubai Land, UAE Free Standing Villas within Cairo Downtown Area at Mudon Project. Concept design for the free standing villas. Conceptual Design Phase

Scope of work

Mudon

Dubai Properties Dubai Land, UAE Villa housing, residential apartments, hotels and leisure facilities, which occupies an area of land 680ha in association with "Space Consultants" – Prof. Medhat Dorra Urban Planning, Conceptual Design and Schematic Design for Down Town Cairo Area Conceptual Design Phase