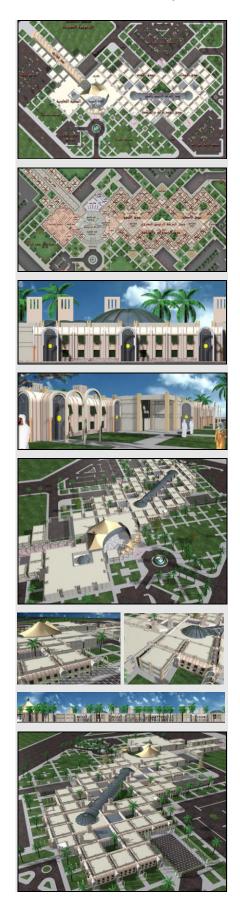

#### Commercial Center.

H.E. Sheikh Thani Ben Abdallah Al Thani Al Shamal Road, Doha, Qatar. Designing a commercial center with a total built up area of 147500 m. sq. in addition to a piazza in association with Gazeera Consulting Engineering Office-Doha Design and construction documents Conceptual Design

#### Project Client

Location Description

Scope of work Status Commercial Center. Khalid S. Shobily Group (Real-Estate Investment) Riyadh, Kingdom of Saudi Arabia Designing a commercial center for women only (The Women Mall) with a total built up area of 42000 m. sq. in association with "Space Consultants" – Prof. Medhat Dorra Design and construction documents Conceptual Design Phase