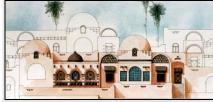

#### Jan. 2004 - Dec. 2004

Client Location Description

Project

Scope of work Status The limited competition to design the Arab World Gallery at the Frankfurt Book Fair 2004 (First Phase) The League of Arab States Frankfurt Book Fair, Germany The task was to design the gallery of the Book Fair in hall 1 with a total area of 9000 m.sq.(the competition entry was associated with Dr. Yasser Mansour, Dr. Zeinab Shafik and Dr. Amr Attia) Design Competition Entry Won in the first phase and invited to participate in the second phase.

Client Location Description

Scope of work Status

The Limited Competition to Design the Arab World Gallery at the Frankfurt Book Fair 2004 (Second Phase) The League of Arab States Frankfurt Book Fair, Germany The project is divided into three main components: the gallery of the Forum building with a total area of 2450 m.sq., the tents in the Agora with a total area of 2100 m.sq. and the reception of the Forum with the Vias leading to it (the competition entry was associated with Dr. Yasser Mansour, Dr. Zeinab Shafik and Dr. Amr Attia) Design Competition Entry Won in the second phase and commissioned the working drawings and supervision.