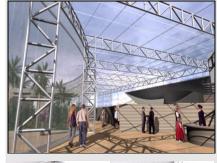

#### Jan. 2004 - Dec. 2004

Client Location Description

Project

Scope of work Status The limited competition to design the Arab World Gallery at the Frankfurt Book Fair 2004 (First Phase) The League of Arab States Frankfurt Book Fair, Germany The task was to design the gallery of the Book Fair in hall 1 with a total area of 9000 m.sq.(the competition entry was associated with Dr. Yasser Mansour, Dr. Zeinab Shafik and Dr. Amr Attia) Design Competition Entry Won in the first phase and invited to participate in the second phase.

Client Location Description

Scope of work Status

The Limited Competition to Design the Arab World Gallery at the Frankfurt Book Fair 2004 (Second Phase) The League of Arab States Frankfurt Book Fair, Germany The project is divided into three main components: the gallery of the Forum building with a total area of 2450 m.sq., the tents in the Agora with a total area of 2100 m.sq. and the reception of the Forum with the Vias leading to it (the competition entry was associated with Dr. Yasser Mansour, Dr. Zeinab Shafik and Dr. Amr Attia) Design Competition Entry Won in the second phase and commissioned the working drawings and supervision.