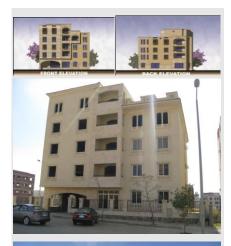

| Project       | First Phase of a Residential Resort. Cordoba                                                               |
|---------------|------------------------------------------------------------------------------------------------------------|
|               | Gardens.                                                                                                   |
| Client        | El-Forsan Group Co.                                                                                        |
| Location      | Cairo-Alexandria desert Rd, Egypt.                                                                         |
| Description   | A 500 Feddans , first phase of an Urban<br>Development Residential housing with<br>recreational activities |
| Scope of work | Re-planning, Urban Design, Architectural<br>Design, construction documents, and<br>supervision,            |
| Status        | Under Construction                                                                                         |