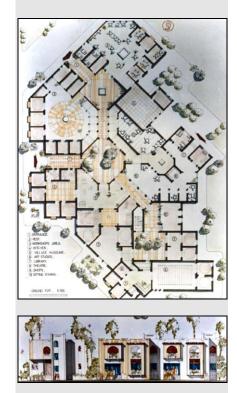

#### Commercial Center.

H.E. Sheikh Thani Ben Abdallah Al Thani Al Shamal Road, Doha, Qatar. Designing a commercial center with a total built up area of 147500 m. sq. in addition to a piazza in association with Gazeera Consulting Engineering Office-Doha Design and construction documents Conceptual Design

#### Project Client

Location Description

Scope of work Status Commercial Center. Khalid S. Shobily Group (Real-Estate Investment) Riyadh, Kingdom of Saudi Arabia Designing a commercial center for women only (The Women Mall) with a total built up area of 42000 m. sq. in association with "Space Consultants" – Prof. Medhat Dorra Design and construction documents Conceptual Design Phase