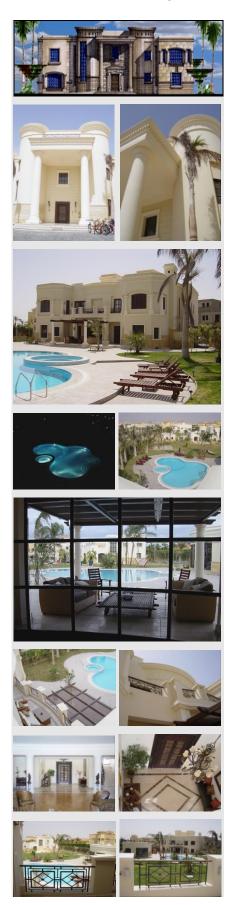

#### Family Residence.

Sheikh Abdel Ghaffar Residence. K 56, Cairo-Alexandria desert Rd, Egypt. A residential villa within El-Fursan Resort, with a site area of 10 Feddans and a footprint of 900 m. sq. Interior Design, construction documents and supervision Completed

Scope of work

Status

Family Residence. Sheikh Abdel Ghaffar Residence. K 56, Cairo-Alexandria desert Rd, Egypt. A residential villa within El-Fursan Resort, with a site area of 10 Feddans and a footprint of 900 m. sq. Design, construction documents and supervision Completed