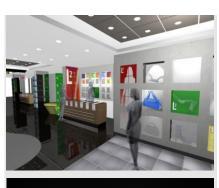

#### Jan. 2004 - Dec. 2004

Client Location Description

Project

Scope of work Status The limited competition to design the Arab World Gallery at the Frankfurt Book Fair 2004 (First Phase) The League of Arab States Frankfurt Book Fair, Germany The task was to design the gallery of the Book Fair in hall 1 with a total area of 9000 m.sq.(the competition entry was associated with Dr. Yasser Mansour, Dr. Zeinab Shafik and Dr. Amr Attia) Design Competition Entry Won in the first phase and invited to participate in the second phase.

Client Location Description

Scope of work Status

The Limited Competition to Design the Arab World Gallery at the Frankfurt Book Fair 2004 (Second Phase) The League of Arab States Frankfurt Book Fair, Germany The project is divided into three main components: the gallery of the Forum building with a total area of 2450 m.sq., the tents in the Agora with a total area of 2100 m.sq. and the reception of the Forum with the Vias leading to it (the competition entry was associated with Dr. Yasser Mansour, Dr. Zeinab Shafik and Dr. Amr Attia) Design Competition Entry Won in the second phase and commissioned the working drawings and supervision.