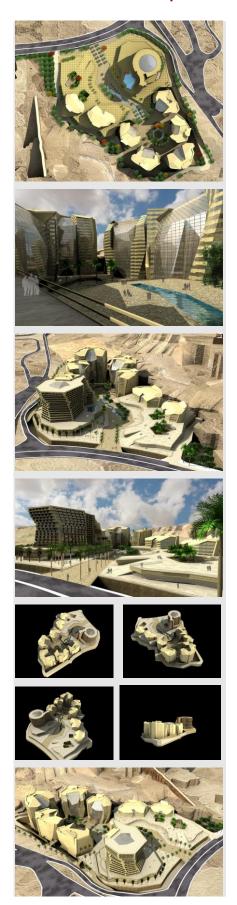

## Design ¥ Development Professional Experience

Project Client

Location Description

Scope of work Status Commercial Center. Khalid S. Shobily Group (Real-Estate Investment) Khobar, Kingdom of Saudi Arabia Designing a commercial center for women only (The Women Mall) with a total built up area of 40000 m. sq. in association with "Space Consultants" – Prof. Medhat Dorra Design and construction documents Conceptual Design Phase

#### Project Client

Location Description

Scope of work Status Commercial Center. Khalid S. Shobily Group (Real-Estate Investment) Riyadh, Kingdom of Saudi Arabia Designing a commercial center for women only (The Women Mall) with a total built up area of 42000 m. sq. in association with "Space Consultants" – Prof. Medhat Dorra Design and construction documents Conceptual Design Phase