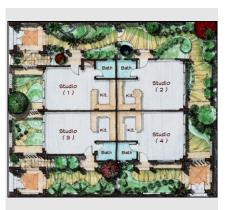

#### Jan. 2012 – Jun. 2012

| Project<br>Client       | 5000 Feddan Project.<br>Al Enmaa for Agriculture Development and<br>Livestock                                                                                                     |
|-------------------------|-----------------------------------------------------------------------------------------------------------------------------------------------------------------------------------|
| Location<br>Description | Baharya Oasis, Egypt.<br>A 5000 Feddan farm with Administration<br>Building, Engineers and Workers residences,<br>Warehouses, a Mosque, a Service Station<br>and other buildings. |
| Scope of work<br>Status | Design, construction documents.<br>Design Phase.                                                                                                                                  |