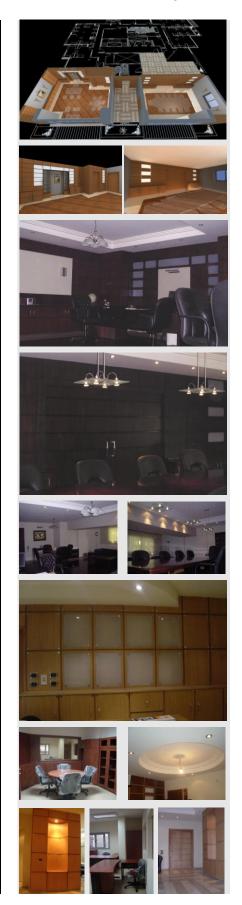

Client Location Description

Scope of work

Status

Administrative Headquarters of the Egyptian World Trade Company Mr. Galal El-Zorba Mohandiseen, Giza Re-design of 1000 m<sup>2</sup> to be the new headquarters of the Egyptian World Trade Company Interior Decoration, Furniture Design & Supervision Completed