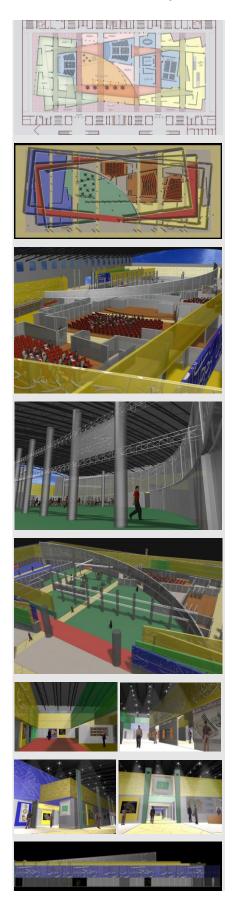

#### Jan. 2004 - Dec. 2004

Client Location Description

Project

Scope of work Status The limited competition to design the Arab World Gallery at the Frankfurt Book Fair 2004 (First Phase) The League of Arab States Frankfurt Book Fair, Germany The task was to design the gallery of the Book Fair in hall 1 with a total area of 9000 m.sq.(the competition entry was associated with Dr. Yasser Mansour, Dr. Zeinab Shafik and Dr. Amr Attia) Design Competition Entry Won in the first phase and invited to participate in the second phase.

Client Location Description

Scope of work Status

The Limited Competition to Design the Arab World Gallery at the Frankfurt Book Fair 2004 (Second Phase) The League of Arab States Frankfurt Book Fair, Germany The project is divided into three main components: the gallery of the Forum building with a total area of 2450 m.sq., the tents in the Agora with a total area of 2100 m.sq. and the reception of the Forum with the Vias leading to it (the competition entry was associated with Dr. Yasser Mansour, Dr. Zeinab Shafik and Dr. Amr Attia) Design Competition Entry Won in the second phase and commissioned the working drawings and supervision.