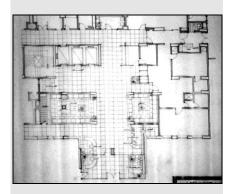

AYED RESIDENCE

11

Danign & Der

nt 🚺

...

Neurosurgery Private Hospital. NEUROSURGERY HOSPITAL 1 11 II II II II II I 11 MAIN ENTRANCE FACADE ALT 1 NEUROSURGERY HOSPITAL First Floor Plan

1 Draign & Development -¥4-The design of the department adopts the Chevrolity separated contribut system, with early a disease converted description for C.S.S.E. In a new way converted. The Information Cyre (And constants of 12 beams, one-beam channe with series riskers, one private scores and two beck-seguerated with partitions. Two managements with **U** TUT CHEIF NEUROSURGERY HOSPITAL 1- 3 sattes. 3- 7 single meres. 3- 6 double incres. Bright reserve hatflat adverse re-allocated to be adjacent to the tool door instead of barry or the source perform of the board door instead or the top or broad Draign & Development NEUROSURGERY HOSPITAL 13 13 13 88 88 11 -33