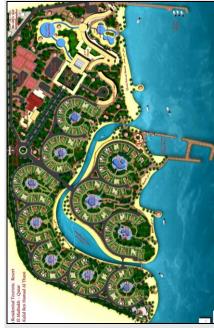

#### Commercial Center.

H.E. Sheikh Thani Ben Abdallah Al Thani Al Shamal Road, Doha, Qatar. Designing a commercial center with a total built up area of 147500 m. sq. in addition to a piazza in association with Gazeera Consulting Engineering Office-Doha Design and construction documents Conceptual Design