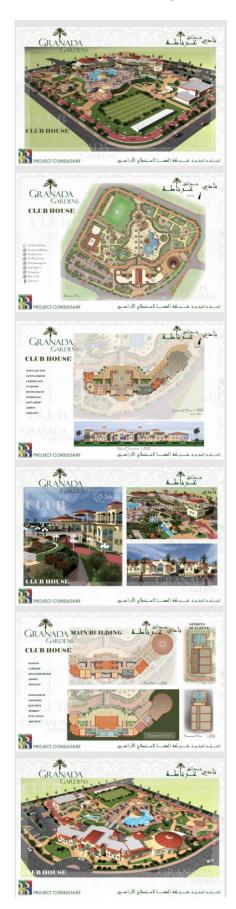

#### Project

Client Location Description

Scope of work

Status

A Club House of Granada Gardens residential resort. El-Maha Co. Km 58, Cairo-Alexandria desert Rd, Egypt A club house with a total built up area of 8000 sq. m. on a land of 5 feddans. Design, construction documents, and supervision, Now preparing construction documents of the club house.

| Project<br>Client | Granada Gardens, a residential resort<br>El-Maha Co.                                       |
|-------------------|--------------------------------------------------------------------------------------------|
| Location          | Km 58, Cairo-Alexandria desert Rd, Egypt                                                   |
| Description       | A 120 Feddans, an urban development<br>residential housing with recreational<br>activities |
| Scope of work     | Planning, urban design, architectural design, construction documents, and supervision,     |
| Status            | Master Plan finished and now preparing the design of the units.                            |