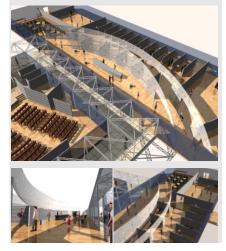

#### Jan. 2004 - Dec. 2004

Client Location Description

Project

Scope of work Status The limited competition to design the Arab World Gallery at the Frankfurt Book Fair 2004 (First Phase) The League of Arab States Frankfurt Book Fair, Germany The task was to design the gallery of the Book Fair in hall 1 with a total area of 9000 m.sq.(the competition entry was associated with Dr. Yasser Mansour, Dr. Zeinab Shafik and Dr. Amr Attia) Design Competition Entry Won in the first phase and invited to participate in the second phase.

Client Location Description

Scope of work Status

The Limited Competition to Design the Arab World Gallery at the Frankfurt Book Fair 2004 (Second Phase) The League of Arab States Frankfurt Book Fair, Germany The project is divided into three main components: the gallery of the Forum building with a total area of 2450 m.sq., the tents in the Agora with a total area of 2100 m.sq. and the reception of the Forum with the Vias leading to it (the competition entry was associated with Dr. Yasser Mansour, Dr. Zeinab Shafik and Dr. Amr Attia) Design Competition Entry Won in the second phase and commissioned the working drawings and supervision.