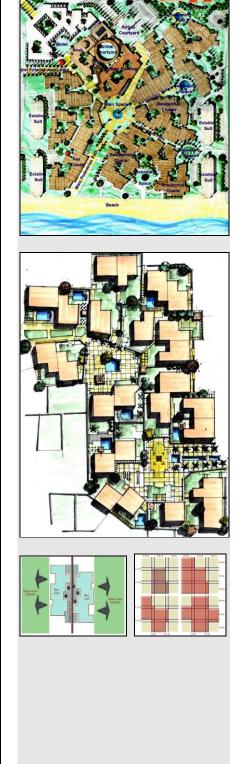

#### Design & Development **Professional Experience**

مشروع الشركة العالية للخدمات والاستثمارات العق

| Sedi Abdel Rahman Residence                 | فارية<br>Land Area 20700 stm |
|---------------------------------------------|------------------------------|
| International Company for services and real | Building Area 4140 sps       |
| estate investments                          | Cuerres +                    |
| Sedi Abdel Rahman, North Coast, Egypt       |                              |
| A 20700 sqm plot of land to be developed as |                              |
| residential units in phase one.             |                              |
| Master Planning and preparing construction  |                              |
| documents.                                  |                              |
| Preliminary design phase.                   |                              |
| r reinning design phase.                    |                              |
|                                             |                              |
|                                             |                              |