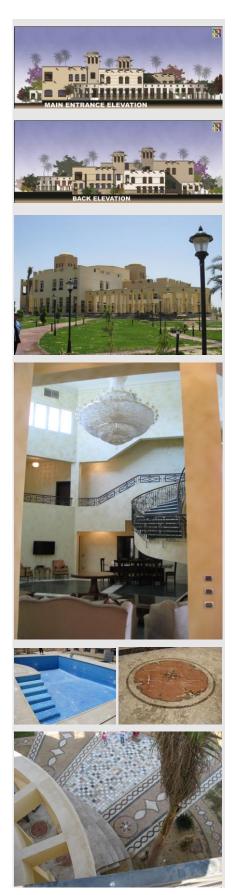

| Project       | First Phase of a Residential Resort. Cordoba                                                               |
|---------------|------------------------------------------------------------------------------------------------------------|
|               | Gardens.                                                                                                   |
| Client        | El-Forsan Group Co.                                                                                        |
| Location      | Cairo-Alexandria desert Rd, Egypt.                                                                         |
| Description   | A 500 Feddans , first phase of an Urban<br>Development Residential housing with<br>recreational activities |
| Scope of work | Re-planning, Urban Design, Architectural<br>Design, construction documents, and<br>supervision,            |
| Status        | Under Construction                                                                                         |