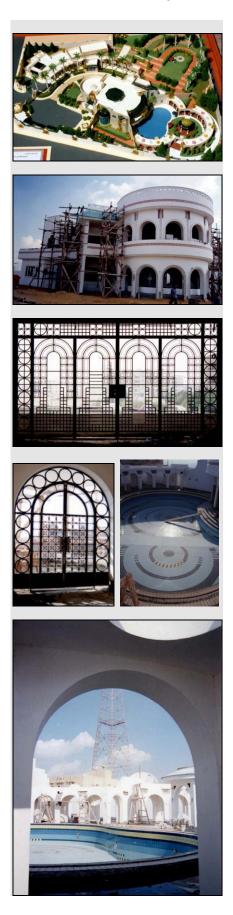

#### Family Residence.

Sheikh Abdel Ghaffar Residence. K 56, Cairo-Alexandria desert Rd, Egypt. A residential villa within El-Fursan Resort, with a site area of 10 Feddans and a footprint of 900 m. sq. Interior Design, construction documents and supervision Completed

Scope of work

Status

Family Residence. Sheikh Abdel Ghaffar Residence. K 56, Cairo-Alexandria desert Rd, Egypt. A residential villa within El-Fursan Resort, with a site area of 10 Feddans and a footprint of 900 m. sq. Design, construction documents and supervision Completed