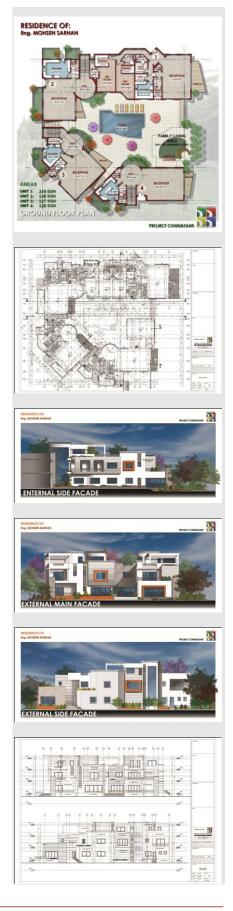

#### Jan. 2009 – Dec. 2009

| Project       | A family residence.                                          |
|---------------|--------------------------------------------------------------|
| Client        | Eng. Mohsen Sahan                                            |
| Location      | Km 58 Cairo- Alex desert road, Egypt.                        |
| Description   | A family residence contains 4 residential units of 1600 sqm. |
| Scope of work | Design, construction documents and supervision.              |
| Status        | Construction Documents completed.                            |