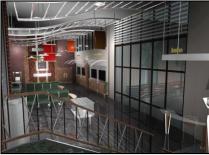

Project Client Location Description Club House

Completed

City View Residential Compound Cairo Alexandria desert road, Egypt The interior decoration of a Club House of City View Residential Compound, with an area of 5000 sq. m. in partnership with interior designer Rania Fahmy. The club house contains a restaurant, lounges, café TV room, beauty center, health club, a gift and a bookshop, a cyber cafe and facilities.

Scope of work Interior Design, Construction Docume and Site Supervision

Status

Dr. Walid A. Moneim

Status

Scope of work

Residential Villa Mr. Ahmed Medhat. Sheikh Zayed City, Egypt. A two story villa with a total built up area of 360 m.sq, foot print. Architecture design and preparation of construction documents. Construction documents completed.

Project Client Location Description

Scope of work

Status

Club House City View Residential Compound Cairo Alexandria desert road, Egypt The second phase of the interior decoration of City View Club House, "the spa", Interior Design, Construction Documents and Site Supervision Completed