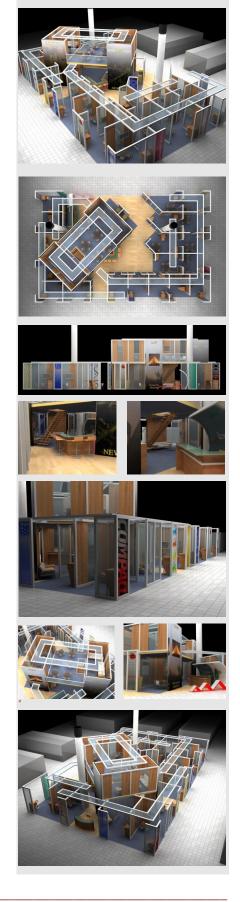

#### Jan. 2006 – Dec. 2006

| Project<br>Client | The Egyptian Stand in CEBIT 2006 Germany<br>The Egyptian Exporters Association<br>(Expolink)            |
|-------------------|---------------------------------------------------------------------------------------------------------|
| Location          | Hanover, Germany                                                                                        |
| Description       | The task was to design the Egyptian Stand<br>in CEBIT 2006, Hanover, in the interest of<br>FAIRNET GmbH |
| Scope of work     | Design Concept, completed                                                                               |