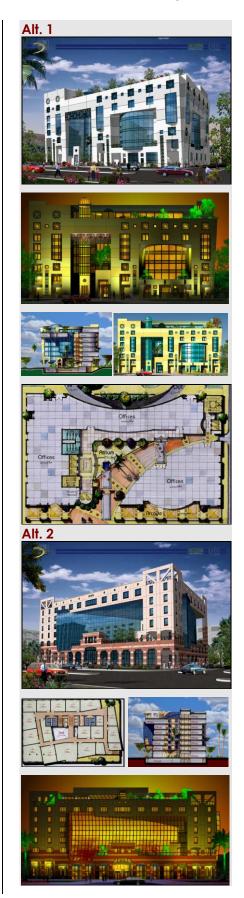

#### Project

Client Location Description

Scope of work Status A closed architectural competition to design Cairo Financial Center Mr. Mohamed Nosseir El Mokattam Hill, Cairo, Egypt. A professional business facility that includes retail with plaza, recreational facilities, office spaces and a 600 rooms hotel, with a total built up area of 700'000 sqm, in association with "Space Consultants" – Prof. Medhat Dorra Concept Design Concept Design Phase