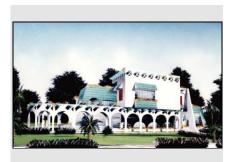

|  |  |
| Description   | A private two-story villa with a total built up |  |  |
|               | area of 750 m.sq.                               |  |  |
| Scope of work | Design and Construction Documents               |  |  |
| Status        | Completed                                       |  |  |





Scope of work

Status

Residential Complex Mr. Abdallah El Heeshy Mossratta, Libya A Residential complex consisting of four private villas with various areas on a total site area of 4.5 Feddans Re-Design, Interior Decoration and Construction Documents Completed















Residential Villa Mr. Gomaa Awad Mossratta, Libya A private two-story villa with a total built up area of 780 m.sq. Design and Construction Documents

Scope of work

# Durign & Development Professional Experience









Project Client Location Description

Scope of work

Family House Mr. Mahmoud Shokry 6<sup>th</sup> of Oct. City, Egypt A private five story family house with a total site area of 700 m.sq. Design and Construction Documents

Project Client Location Description

Scope of work

Residential Villa Mr. Mohamad Ismail Mossratta, Libya A private two-story villa with a total built up area of 700 m.sq. Design and Construction Documents



#### Jan. 1992 – Dec. 1992

| Project<br>Client | Residential Compound<br>Mr. Abdallah El Heeshy                                                            |
|-------------------|-----------------------------------------------------------------------------------------------------------|
| Location          | Mossratta, Libya