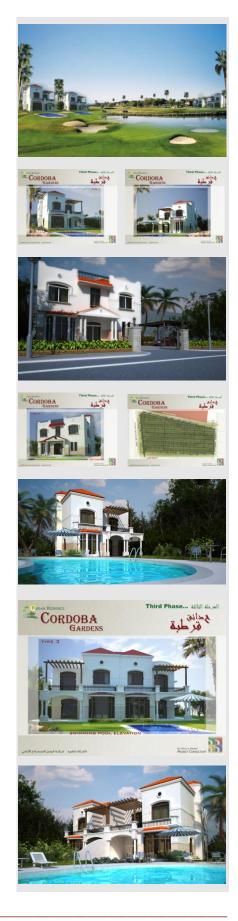

Cordoba Farms El-Forsan Group Co. Cairo-Alexandria desert Rd, Egypt. A 150 Feddans , Third phase of an Urban Development Residential housing with recreational activities Re-planning, Urban Design, Architectural Design, construction documents, and supervision, Conceptual Design finished and now preparing construction documents

| Project       | First Phase of a Residential Resort. Cordoba                                                               |
|---------------|------------------------------------------------------------------------------------------------------------|
|               | Gardens.                                                                                                   |
| Client        | El-Forsan Group Co.                                                                                        |
| Location      | Cairo-Alexandria desert Rd, Egypt.                                                                         |
| Description   | A 500 Feddans , first phase of an Urban<br>Development Residential housing with<br>recreational activities |
| Scope of work | Re-planning, Urban Design, Architectural<br>Design, construction documents, and<br>supervision,            |
| Status        | Under Construction                                                                                         |