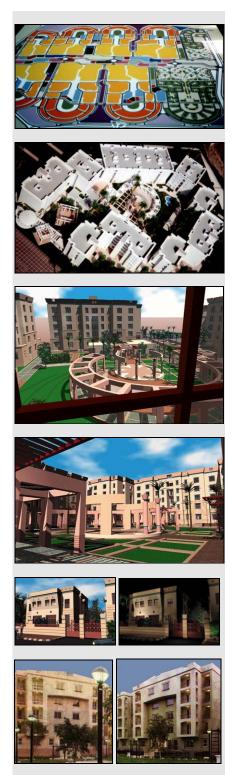

| Project       | First Phase of a Residential Resort. Cordoba                                                               |
|---------------|------------------------------------------------------------------------------------------------------------|
|               | Gardens.                                                                                                   |
| Client        | El-Forsan Group Co.                                                                                        |
| Location      | Cairo-Alexandria desert Rd, Egypt.                                                                         |
| Description   | A 500 Feddans , first phase of an Urban<br>Development Residential housing with<br>recreational activities |
| Scope of work | Re-planning, Urban Design, Architectural<br>Design, construction documents, and<br>supervision,            |
| Status        | Under Construction                                                                                         |