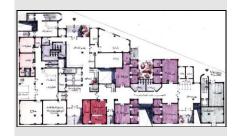

AYED RESIDENCE

11

Danign & Der

nt 🚺

...

Neurosurgery Private Hospital. NEUROSURGERY HOSPITAL 1 11 II II II II II I 11 MAIN ENTRANCE FACADE ALT 1 NEUROSURGERY HOSPITAL First Floor Plan

1 Draign & Development -¥4-The design of the department adopts the Chevrolity separated contribut system, with early a disease converted description for C.S.S.E. In a new way converted. The Information Cyre (And constants of 12 beams, one-beam channe with series riskers, one private scores and two beck-seguerated with partitions. Two managements with **U** TUT CHEIF NEUROSURGERY HOSPITAL 1- 3 sattes. 3- 7 single meres. 3- 6 double incres. Bright reserve hatflat adverse re-allocated to be adjacent to the tool door instead of barry or the source perform of the board door instead or the top or broad Draign & Development NEUROSURGERY HOSPITAL 13 13 13 88 88 11 -33

E.R. ENTRANCE FACADE mt 5 Design & De

ALT 1

Project Client Location Description

Scope of work Status

5 Specialist Neurosurgeons 6<sup>th</sup> of October City, Egypt.. A private specialized Hospital of Neurosurgery, with a total built-up area of 5000 m. sq. with five operating rooms, two intensive care units, ER, Radiology Department, OP, and support facilities. Design and Supervision. Construction Documents Phase.