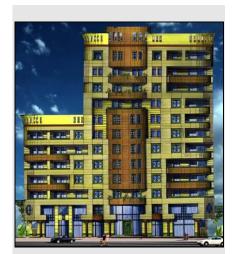

AYED RESIDENCE

11

Danign & Der

nt 🚺

...

Neurosurgery Private Hospital. NEUROSURGERY HOSPITAL 1 11 II II II II II I 11 MAIN ENTRANCE FACADE ALT 1 NEUROSURGERY HOSPITAL First Floor Plan

1 Draign & Development -¥4-The design of the department adopts the Chevrolity separated contribut system, with early a disease converted description for C.S.S.E. In a new way converted. The Information Cyre (And constants of 12 beams, one-beam channe with series riskers, one private scores and two beck-seguerated with partitions. Two managements with **U** TUT CHEIF NEUROSURGERY HOSPITAL 1- 3 sattes. 3- 7 single meres. 3- 6 double incres. Bright reserve hatflat adverse re-allocated to be adjacent to the tool door instead of barry or the source perform of the board door instead or the top or broad Draign & Development NEUROSURGERY HOSPITAL 13 13 13 88 88 11 -33

E.R. ENTRANCE FACADE mt 5 Design & De

ALT 1

Project Client Location Description

Scope of work Status

5 Specialist Neurosurgeons 6<sup>th</sup> of October City, Egypt.. A private specialized Hospital of Neurosurgery, with a total built-up area of 5000 m. sq. with five operating rooms, two intensive care units, ER, Radiology Department, OP, and support facilities. Design and Supervision. Construction Documents Phase.