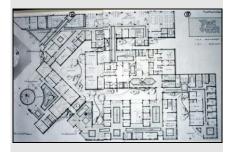

AYED RESIDENCE

11

Danign & Der

nt 🚺

...

Neurosurgery Private Hospital. NEUROSURGERY HOSPITAL 1 11 II II II II II I 11 MAIN ENTRANCE FACADE ALT 1 NEUROSURGERY HOSPITAL First Floor Plan

1 Draign & Development -¥4-The design of the department adopts the Chevrolity separated contribut system, with early a disease converted description for C.S.S.E. In a new way converted. The Information Cyre (And constants of 12 beams, one-beam channe with series riskers, one private scores and two beck-seguerated with partitions. Two managements with **U** TUT CHEIF NEUROSURGERY HOSPITAL 1- 3 sattes. 3- 7 single meres. 3- 6 double incres. Bright reserve hatflat adverse re-allocated to be adjacent to the tool door instead of barry or the source perform of the board door instead or the top or broad Draign & Development NEUROSURGERY HOSPITAL 13 13 13 88 88 11 -33