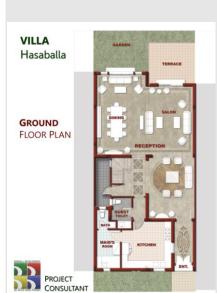

Residential Semi-attached Villa.

Eng. Abdel Moneim Hasaballa.

Project Client Location Description

Scope of work

Status

Residential Twin House. Mr. Mostafa Ewis. Greens Compound, Egypt. A two story twin house in Greens Compound @ 6<sup>th</sup> of October City, with a total built up area of 310 m.sq. Interior design, decoration, preparation of construction documents and supervision. Preparing construction documents