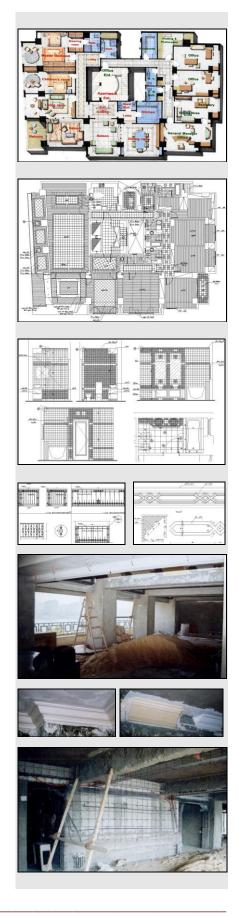

AYED RESIDENCE

11

Danign & Der

nt 🚺

...

Neurosurgery Private Hospital. NEUROSURGERY HOSPITAL 1 11 II II II II II I 11 MAIN ENTRANCE FACADE ALT 1 NEUROSURGERY HOSPITAL First Floor Plan

1 Draign & Development -¥4-The design of the department adopts the Chevrolity separated contribut system, with early a disease converted description for C.S.S.E. In a new way converted. The Information Cyre (And constants of 12 beams, one-beam channe with series riskers, one private scores and two beck-seguerated with partitions. Two managements with **U** TUT CHEIF NEUROSURGERY HOSPITAL 1- 3 sattes. 3- 7 single meres. 3- 6 double incres. Bright reserve hatflat adverse re-allocated to be adjacent to the tool door instead of barry or the source perform of the board door instead or the top or broad Draign & Development NEUROSURGERY HOSPITAL 13 13 13 88 88 11 -33

E.R. ENTRANCE FACADE mt 5 Design & De

ALT 1

Project Client Location Description

Scope of work Status

5 Specialist Neurosurgeons 6<sup>th</sup> of October City, Egypt.. A private specialized Hospital of Neurosurgery, with a total built-up area of 5000 m. sq. with five operating rooms, two intensive care units, ER, Radiology Department, OP, and support facilities. Design and Supervision. Construction Documents Phase.