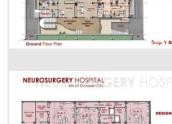

AYED RESIDENCE

11

Danign & Der

nt 🚺

...

Neurosurgery Private Hospital. NEUROSURGERY HOSPITAL 1 11 II II II II II I 11 MAIN ENTRANCE FACADE ALT 1 NEUROSURGERY HOSPITAL First Floor Plan

1 Draign & Development -¥4-The design of the department adopts the Chevrolity separated contribut system, with early a disease converted description for C.S.S.E. In a new way converted. The Information Cyre (And constants of 12 beams, one-beam channe with series riskers, one private scores and two beck-seguerated with partitions. Two managements with **U** TUT CHEIF NEUROSURGERY HOSPITAL 1- 3 sattes. 3- 7 single meres. 3- 6 double incres. Bright reserve hatflat adverse re-allocated to be adjacent to the tool door instead of barry or the source perform of the board door instead or the top or broad Draign & Development NEUROSURGERY HOSPITAL 13 13 13 88 88 11 -33

E.R. ENTRANCE FACADE mt 5 Design & De

ALT 1

Project Client Location Description

Scope of work Status

5 Specialist Neurosurgeons 6<sup>th</sup> of October City, Egypt.. A private specialized Hospital of Neurosurgery, with a total built-up area of 5000 m. sq. with five operating rooms, two intensive care units, ER, Radiology Department, OP, and support facilities. Design and Supervision. Construction Documents Phase.