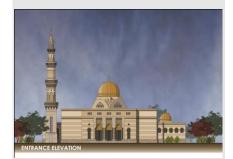

#### Jan. 2012 – Jun. 2012

| Project<br>Client       | 5000 Feddan Project.<br>Al Enmaa for Agriculture Development and<br>Livestock                                                                                                     |
|-------------------------|-----------------------------------------------------------------------------------------------------------------------------------------------------------------------------------|
| Location<br>Description | Baharya Oasis, Egypt.<br>A 5000 Feddan farm with Administration<br>Building, Engineers and Workers residences,<br>Warehouses, a Mosque, a Service Station<br>and other buildings. |
| Scope of work<br>Status | Design, construction documents.<br>Design Phase.                                                                                                                                  |