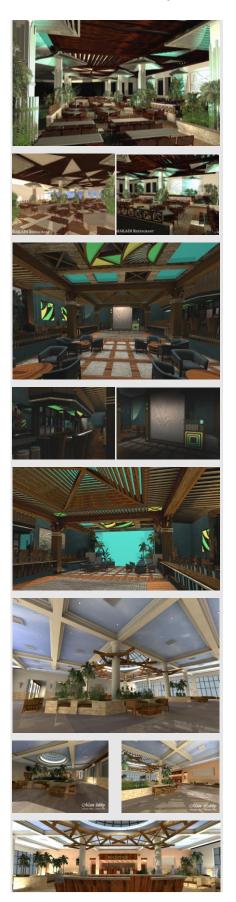

Interior Design for Mariola Village Travel Ways - Egypt Makady Bay, Hurghada, Egypt The Task was to develop the concept of the interior design and decoration of the public areas of the main building (reception lobby, the pub, main restaurant, entertainment lounge, ...etc) and preparing the shop drawings and tender documents for these items Conceptual design phase Conceptual design phase