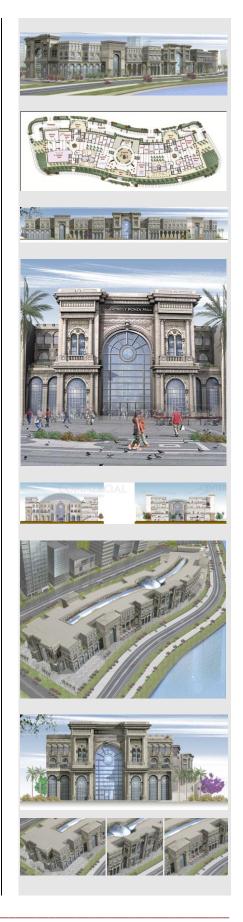

#### Commercial Center.

H.E. Sheikh Thani Ben Abdallah Al Thani Al Shamal Road, Doha, Qatar. Designing a commercial center with a total built up area of 147500 m. sq. in addition to a piazza in association with Gazeera Consulting Engineering Office-Doha Design and construction documents Conceptual Design

#### Project Client

Location Description

Scope of work Status Commercial Center. Khalid S. Shobily Group (Real-Estate Investment) Riyadh, Kingdom of Saudi Arabia Designing a commercial center for women only (The Women Mall) with a total built up area of 42000 m. sq. in association with "Space Consultants" – Prof. Medhat Dorra Design and construction documents Conceptual Design Phase

## Design ¥ Development Professional Experience

Project Client

Location Description

Scope of work Status Commercial Center. Khalid S. Shobily Group (Real-Estate Investment) Khobar, Kingdom of Saudi Arabia Designing a commercial center for women only (The Women Mall) with a total built up area of 40000 m. sq. in association with "Space Consultants" – Prof. Medhat Dorra Design and construction documents Conceptual Design Phase