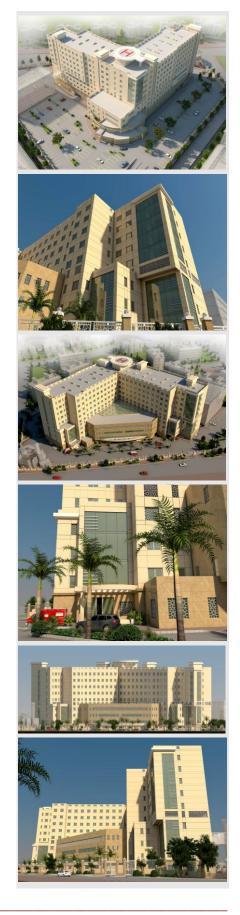

AYED RESIDENCE

11

Danign & Der

nt 🚺

...

Neurosurgery Private Hospital. NEUROSURGERY HOSPITAL 1 11 II II II II II I 11 MAIN ENTRANCE FACADE ALT 1 NEUROSURGERY HOSPITAL First Floor Plan

1 Draign & Development -¥4-The design of the department adopts the Chevrolity separated contribut system, with early a disease converted description for C.S.S.E. In a new way converted. The Information Cyre (And constants of 12 beams, one-beam channe with series riskers, one private scores and two beck-seguerated with partitions. Two managements with **U** TUT CHEIF NEUROSURGERY HOSPITAL 1- 3 sattes. 3- 7 single meres. 3- 6 double incres. Bright reserve hatflat adverse re-allocated to be adjacent to the tool door instead of barry or the source perform of the board door instead or the top or broad Draign & Development NEUROSURGERY HOSPITAL 13 13 13 88 88 11 -33

E.R. ENTRANCE FACADE mt 5 Design & De

ALT 1

Project Client Location Description

Scope of work Status

5 Specialist Neurosurgeons 6<sup>th</sup> of October City, Egypt.. A private specialized Hospital of Neurosurgery, with a total built-up area of 5000 m. sq. with five operating rooms, two intensive care units, ER, Radiology Department, OP, and support facilities. Design and Supervision. Construction Documents Phase.