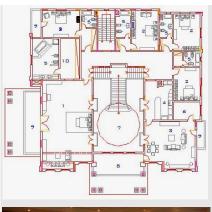

E.R. ENTRANCE FACADE mt 5 Design & De

ALT 1

Project Client Location Description

Scope of work Status

5 Specialist Neurosurgeons 6<sup>th</sup> of October City, Egypt.. A private specialized Hospital of Neurosurgery, with a total built-up area of 5000 m. sq. with five operating rooms, two intensive care units, ER, Radiology Department, OP, and support facilities. Design and Supervision. Construction Documents Phase.