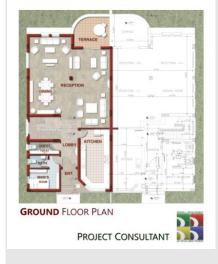

| CORDOBA<br>Gardens          | م <sup>حاني</sup><br>قرطبة                    |
|-----------------------------|-----------------------------------------------|
|                             | -                                             |
|                             |                                               |
| Crange<br>Crange            | Ризист Сонзилтант                             |
| Cordona - Sha               | CARDON AND AND AND AND AND AND AND AND AND AN |
| CORDOBA<br>GARDENS          | محانين<br>في طبة                              |
| Type 7: 27 a M<br>Handa n H |                                               |
|                             | Fist Rook Rull                                |
| CORDORA<br>11 H CORDORATION | CORDOR A                                      |
| CORDOBA<br>GAMBLAS          | Ball-S<br>Des Price and and                   |
| د هرسان<br>مسالق<br>مسالق   | Reparted State                                |
|                             | CORDOBA                                       |
| CORDOBA<br>GARDENS          | the First Prase with the wi                   |
|                             | جمانتی<br>قرطبة<br>Part Canada                |
| CORDOBA                     | محالفة                                        |
| GARDENS                     |                                               |
|                             |                                               |
| CORDOBA                     |                                               |
| Gar                         | PROJECT CONSULTANT                            |

| Project       | First Phase of a Residential Resort. Cordoba                                                               |
|---------------|------------------------------------------------------------------------------------------------------------|
|               | Gardens.                                                                                                   |
| Client        | El-Forsan Group Co.                                                                                        |
| Location      | Cairo-Alexandria desert Rd, Egypt.                                                                         |
| Description   | A 500 Feddans , first phase of an Urban<br>Development Residential housing with<br>recreational activities |
| Scope of work | Re-planning, Urban Design, Architectural<br>Design, construction documents, and<br>supervision,            |
| Status        | Under Construction                                                                                         |