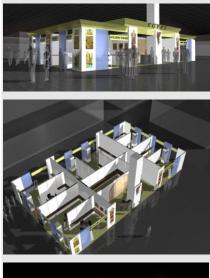

#### Jan. 2006 – Dec. 2006

| Project<br>Client | The Egyptian Stand in CEBIT 2006 Germany<br>The Egyptian Exporters Association<br>(Expolink)            |
|-------------------|---------------------------------------------------------------------------------------------------------|
| Location          | Hanover, Germany                                                                                        |
| Description       | The task was to design the Egyptian Stand<br>in CEBIT 2006, Hanover, in the interest of<br>FAIRNET GmbH |
| Scope of work     | Design Concept, completed                                                                               |