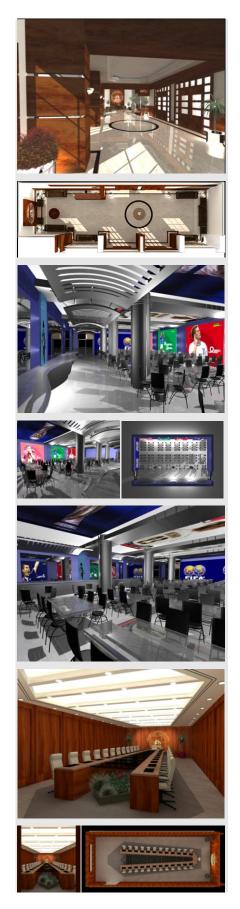

E.R. ENTRANCE FACADE mt 5 Design & De

ALT 1

Project Client Location Description

Scope of work Status

5 Specialist Neurosurgeons 6<sup>th</sup> of October City, Egypt.. A private specialized Hospital of Neurosurgery, with a total built-up area of 5000 m. sq. with five operating rooms, two intensive care units, ER, Radiology Department, OP, and support facilities. Design and Supervision. Construction Documents Phase.