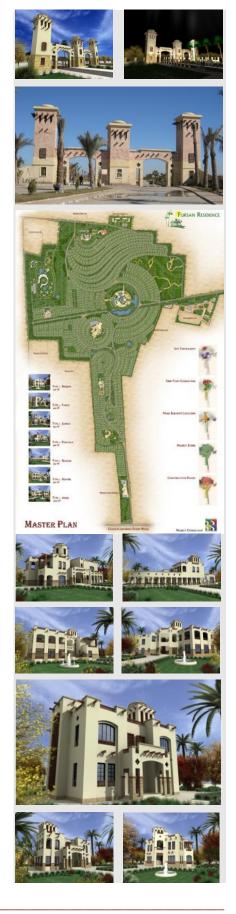

| Project       | First Phase of a Residential Resort. Cordoba                                                               |
|---------------|------------------------------------------------------------------------------------------------------------|
|               | Gardens.                                                                                                   |
| Client        | El-Forsan Group Co.                                                                                        |
| Location      | Cairo-Alexandria desert Rd, Egypt.                                                                         |
| Description   | A 500 Feddans , first phase of an Urban<br>Development Residential housing with<br>recreational activities |
| Scope of work | Re-planning, Urban Design, Architectural<br>Design, construction documents, and<br>supervision,            |
| Status        | Under Construction                                                                                         |

Scope of work

Status

Family Residence. Sheikh Abdel Ghaffar Residence. K 56, Cairo-Alexandria desert Rd, Egypt. A residential villa within El-Fursan Resort, with a site area of 10 Feddans and a footprint of 900 m. sq. Design, construction documents and supervision Completed

#### Family Residence.

Sheikh Abdel Ghaffar Residence. K 56, Cairo-Alexandria desert Rd, Egypt. A residential villa within El-Fursan Resort, with a site area of 10 Feddans and a footprint of 900 m. sq. Interior Design, construction documents and supervision Completed