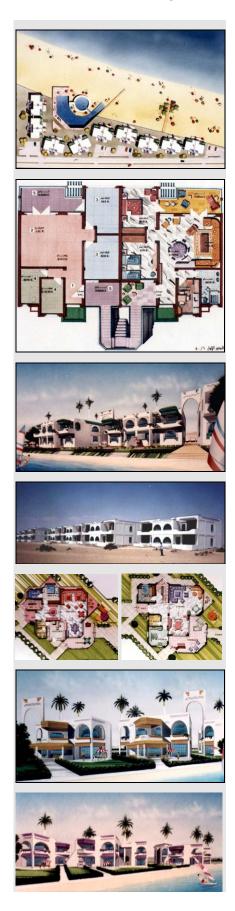

| Project<br>Client       | Sedi Abdel Rahman Resort<br>International Company for services and real<br>estate investments                                   |
|-------------------------|---------------------------------------------------------------------------------------------------------------------------------|
| Location<br>Description | Sedi Abdel Rahman, North Coast, Egypt                                                                                           |
| Description             | A 40000 sqm plot of land to be developed as a tourist village with a 4 stars motel, retail, recreational and residential units. |
| Scope of work           | Master Planning and preparing construction documents.                                                                           |
| Status                  | Preliminary design phase.                                                                                                       |

| Project       | First Phase of a Residential Resort. Cordoba                                                               |
|---------------|------------------------------------------------------------------------------------------------------------|
|               | Gardens.                                                                                                   |
| Client        | El-Forsan Group Co.                                                                                        |
| Location      | Cairo-Alexandria desert Rd, Egypt.                                                                         |
| Description   | A 500 Feddans , first phase of an Urban<br>Development Residential housing with<br>recreational activities |
| Scope of work | Re-planning, Urban Design, Architectural<br>Design, construction documents, and<br>supervision,            |
| Status        | Under Construction                                                                                         |

Scope of work

Residential Resort. EI-Fursan Group Co. Cairo-Alexandria desert Rd, Egypt. A 3000 Feddans Urban Development; covering Residential and Recreational activities and an international spa Preparing the Final Master Plan Report, containing all planning studies and urban planning concepts for the project Completed

| Project<br>Client | Granada Gardens, a residential resort<br>El-Maha Co.                                       |
|-------------------|--------------------------------------------------------------------------------------------|
| Location          | Km 58, Cairo-Alexandria desert Rd, Egypt                                                   |
| Description       | A 120 Feddans, an urban development<br>residential housing with recreational<br>activities |
| Scope of work     | Planning, urban design, architectural design, construction documents, and supervision,     |
| Status            | Master Plan finished and now preparing the design of the units.                            |