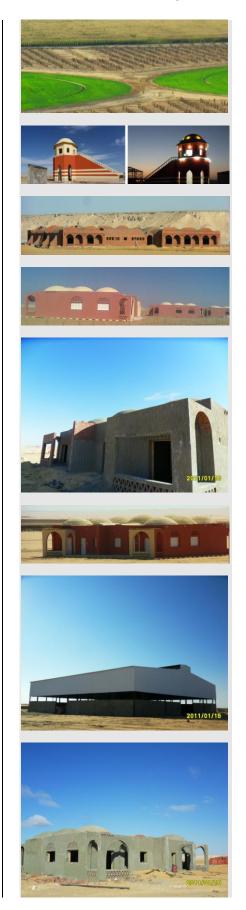

#### Jan. 2012 – Jun. 2012

| Project<br>Client       | 5000 Feddan Project.<br>Al Enmaa for Agriculture Development and<br>Livestock                                                                                                     |
|-------------------------|-----------------------------------------------------------------------------------------------------------------------------------------------------------------------------------|
| Location<br>Description | Baharya Oasis, Egypt.<br>A 5000 Feddan farm with Administration<br>Building, Engineers and Workers residences,<br>Warehouses, a Mosque, a Service Station<br>and other buildings. |
| Scope of work<br>Status | Design, construction documents.<br>Design Phase.                                                                                                                                  |