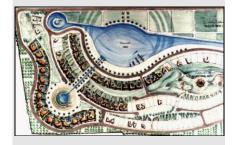

Scope of work

Residential Resort. EI-Fursan Group Co. Cairo-Alexandria desert Rd, Egypt. A 3000 Feddans Urban Development; covering Residential and Recreational activities and an international spa Preparing the Final Master Plan Report, containing all planning studies and urban planning concepts for the project Completed

| Project       | First Phase of a Residential Resort. Cordoba                                                               |
|---------------|------------------------------------------------------------------------------------------------------------|
|               | Gardens.                                                                                                   |
| Client        | El-Forsan Group Co.                                                                                        |
| Location      | Cairo-Alexandria desert Rd, Egypt.                                                                         |
| Description   | A 500 Feddans , first phase of an Urban<br>Development Residential housing with<br>recreational activities |
| Scope of work | Re-planning, Urban Design, Architectural<br>Design, construction documents, and<br>supervision,            |
| Status        | Under Construction                                                                                         |