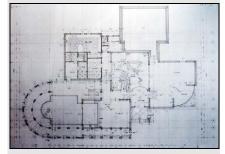

|  |
| Description   | A private two-story villa with a total built up |  |  |
|               | area of 750 m.sq.                               |  |  |
| Scope of work | Design and Construction Documents               |  |  |
| Status        | Completed                                       |  |  |





Scope of work

Status

Residential Complex Mr. Abdallah El Heeshy Mossratta, Libya A Residential complex consisting of four private villas with various areas on a total site area of 4.5 Feddans Re-Design, Interior Decoration and Construction Documents Completed















Residential Villa Mr. Gomaa Awad Mossratta, Libya A private two-story villa with a total built up area of 780 m.sq. Design and Construction Documents

Scope of work

# Durign & Development Professional Experience









Project Client Location Description

Scope of work

Family House Mr. Mahmoud Shokry 6<sup>th</sup> of Oct. City, Egypt A private five story family house with a total site area of 700 m.sq. Design and Construction Documents

Project Client Location Description

Scope of work

Residential Villa Mr. Mohamad Ismail Mossratta, Libya A private two-story villa with a total built up area of 700 m.sq. Design and Construction Documents



#### Jan. 1992 – Dec. 1992

| Project<br>Client | Residential Compound<br>Mr. Abdallah El Heeshy                                                            |
|-------------------|-----------------------------------------------------------------------------------------------------------|
| Location          | Mossratta, Libya