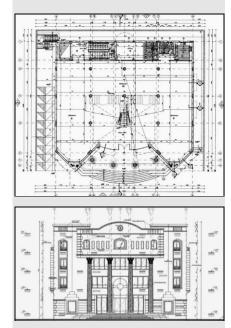

E.R. ENTRANCE FACADE mt 5 Design & De

ALT 1

Project Client Location Description

Scope of work Status

5 Specialist Neurosurgeons 6<sup>th</sup> of October City, Egypt.. A private specialized Hospital of Neurosurgery, with a total built-up area of 5000 m. sq. with five operating rooms, two intensive care units, ER, Radiology Department, OP, and support facilities. Design and Supervision. Construction Documents Phase.