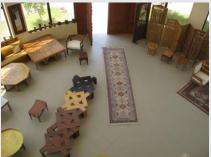

Project Client Location Description Club House

Completed

City View Residential Compound Cairo Alexandria desert road, Egypt The interior decoration of a Club House of City View Residential Compound, with an area of 5000 sq. m. in partnership with interior designer Rania Fahmy. The club house contains a restaurant, lounges, café TV room, beauty center, health club, a gift and a bookshop, a cyber cafe and facilities.

Project Client Location Description

Scope of work

Status

Club House City View Residential Compound Cairo Alexandria desert road, Egypt The second phase of the interior decoration of City View Club House, "the spa", Interior Design, Construction Documents and Site Supervision Completed