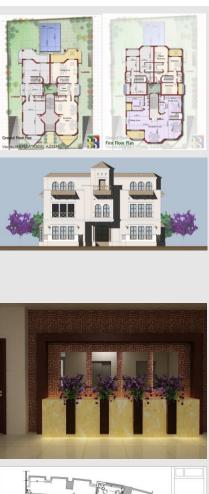

|  |

Project Client Location Description Club House

Completed

City View Residential Compound Cairo Alexandria desert road, Egypt The interior decoration of a Club House of City View Residential Compound, with an area of 5000 sq. m. in partnership with interior designer Rania Fahmy. The club house contains a restaurant, lounges, café TV room, beauty center, health club, a gift and a bookshop, a cyber cafe and facilities.

Scope of work Interior Design, Construction Docume and Site Supervision

Status

Dr. Walid A. Moneim







Status

Scope of work

Residential Villa Mr. Ahmed Medhat. Sheikh Zayed City, Egypt. A two story villa with a total built up area of 360 m.sq, foot print. Architecture design and preparation of construction documents. Construction documents completed.









| Project       | Beauty Salon in San Stefano-Four Seasons<br>Hotel.                                          |
|---------------|---------------------------------------------------------------------------------------------|
| Client        | El-Sagheer Company for Service<br>Envistments.                                              |
| Location      | San Stefano, Alexandria, Egypt.                                                             |
| Description   | Interior design for a beauty center in<br>association with interior designer Rania<br>Fahmy |
| Scope of work | Interior Design, construction documents, and supervision,                                   |
| Status        | Completed.                                                                                  |

| Proje