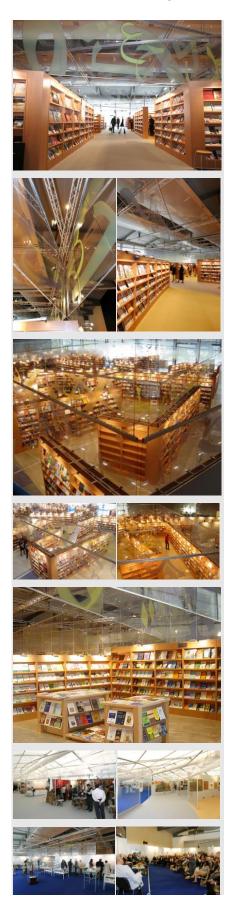

#### Jan. 2004 - Dec. 2004

Client Location Description

Project

Scope of work Status The limited competition to design the Arab World Gallery at the Frankfurt Book Fair 2004 (First Phase) The League of Arab States Frankfurt Book Fair, Germany The task was to design the gallery of the Book Fair in hall 1 with a total area of 9000 m.sq.(the competition entry was associated with Dr. Yasser Mansour, Dr. Zeinab Shafik and Dr. Amr Attia) Design Competition Entry Won in the first phase and invited to participate in the second phase.

Client Location Description

Scope of work Status

The Limited Competition to Design the Arab World Gallery at the Frankfurt Book Fair 2004 (Second Phase) The League of Arab States Frankfurt Book Fair, Germany The project is divided into three main components: the gallery of the Forum building with a total area of 2450 m.sq., the tents in the Agora with a total area of 2100 m.sq. and the reception of the Forum with the Vias leading to it (the competition entry was associated with Dr. Yasser Mansour, Dr. Zeinab Shafik and Dr. Amr Attia) Design Competition Entry Won in the second phase and commissioned the working drawings and supervision.