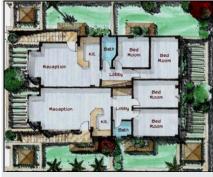

#### Family Residence.

Sheikh Abdel Ghaffar Residence. K 56, Cairo-Alexandria desert Rd, Egypt. A residential villa within El-Fursan Resort, with a site area of 10 Feddans and a footprint of 900 m. sq. Interior Design, construction documents and supervision Completed

Scope of work

Status

Family Residence. Sheikh Abdel Ghaffar Residence. K 56, Cairo-Alexandria desert Rd, Egypt. A residential villa within El-Fursan Resort, with a site area of 10 Feddans and a footprint of 900 m. sq. Design, construction documents and supervision Completed