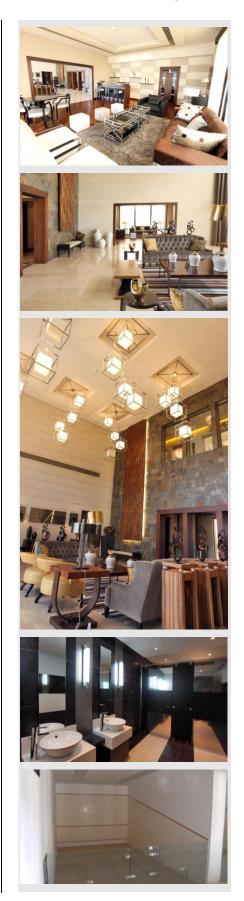

|  |
|                                                                           |  |
|                                                                           |  |
|                                                                           |  |

Project Client Location Description Club House

Completed

City View Residential Compound Cairo Alexandria desert road, Egypt The interior decoration of a Club House of City View Residential Compound, with an area of 5000 sq. m. in partnership with interior designer Rania Fahmy. The club house contains a restaurant, lounges, café TV room, beauty center, health club, a gift and a bookshop, a cyber cafe and facilities.

Scope of work Interior Design, Construction Docume and Site Supervision

Status

Dr. Walid A. Moneim







Status

Scope of work

Residential Villa Mr. Ahmed Medhat. Sheikh Zayed City, Egypt. A two story villa with a total built up area of 360 m.sq, foot print. Architecture design and preparation of construction documents. Construction documents completed.









| Project       | Beauty Salon in San Stefano-Four Seasons<br>Hotel.                                          |
|---------------|---------------------------------------------------------------------------------------------|
| Client        | El-Sagheer Company for Service<br>Envistments.                                              |
| Location      | San Stefano, Alexandria, Egypt.                                                             |
| Description   | Interior design for a beauty center in<br>association with interior d