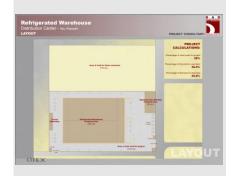

Scope of work Status

Project Client Location Description

\

Project Client Location Description

Scope of work Status Refrigerated Warehouse. Eng. Hussam Matar Abu Rawash Industrial Zone, Egypt. A 4500 m.sq. refrigerated warehouse on a 12000 m.sq. plot of land. Construction Documents and Supervision. Schematic Design Phase