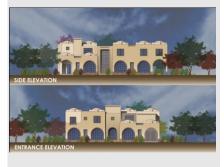

r, Al Wady Al Jadid, Egypt.                                                                                                                                                 |
| Description       | A 10000 Feddan farm with Administration<br>Building, a Hotel, Managers, Engineers and<br>Workers residencs, Warehouses, a Grand<br>Mosque, a Service Station and other<br>buildings. |
| Scope of work     | Design, construction documents.                                                                                                                                                      |
| Status            | Completed.                                                                                                                                                                           |



















Scope of work

Status

Project

Location

Description

Scope of work

Client

Status

#### Residential Villa. Dr Hany Kamel. Al Guezira Compound, Egypt. A two story villa in Al Guezira Compound, with a 250 m.sq. foot print, a basement, ground and first floor. Architecture design and preparation of construction documents. Under construction

#### Design & Development **Professional Experience**





مشروع الشركة العالية للخدمات والاستثمارات العق

| Sedi Abdel Rahman Residence                 | فارية<br>Land Area 20700 stm |
|---------------------------------------------|------------------------------|
| International Company for services and real | Building Area 4140 sps       |
| estate investments                          | Cuerres +                    |
| Sedi Abdel Rahman, North