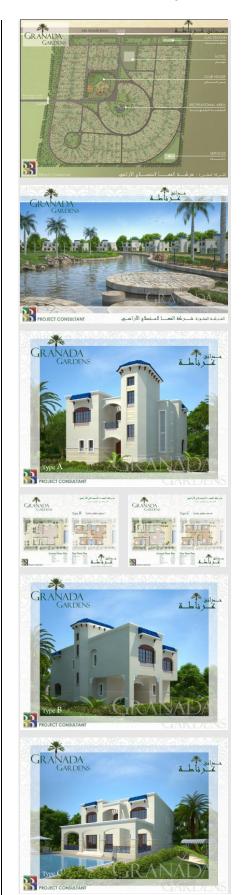

| Project<br>Client | Granada Gardens, a residential resort<br>El-Maha Co.                                       |
|-------------------|--------------------------------------------------------------------------------------------|
| Location          | Km 58, Cairo-Alexandria desert Rd, Egypt                                                   |
| Description       | A 120 Feddans, an urban development<br>residential housing with recreational<br>activities |
| Scope of work     | Planning, urban design, architectural design, construction documents, and supervision,     |
| Status            | Master Plan finished and now preparing the design of the units.                            |

#### Project

Client Location Description

Scope of work

Status

A Club House of Granada Gardens residential resort. El-Maha Co. Km 58, Cairo-Alexandria desert Rd, Egypt A club house with a total built up area of 8000 sq. m. on a land of 5 feddans. Design, construction documents, and supervision, Now preparing construction documents of the club house.

Mudon

villas.

Dubai Properties

Dubai Land, UAE

Area at Mudon Project.

Courtyard Villas within Cairo Residential

Designing and preparing Construction Documents of three types of courtyard

Construction Documents Completed

Scope of work Status Mudon Dubai Properties Dubai Land, UAE Free Standing Villas within Cairo Downtown Area at Mudon Project. Concept design for the free standing villas. Conceptual Design Phase