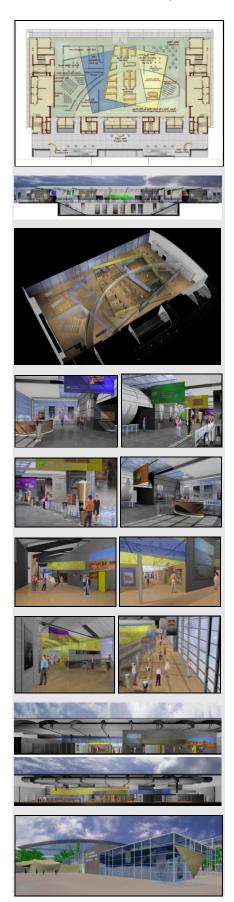

#### Jan. 2004 - Dec. 2004

Client Location Description

Project

Scope of work Status The limited competition to design the Arab World Gallery at the Frankfurt Book Fair 2004 (First Phase) The League of Arab States Frankfurt Book Fair, Germany The task was to design the gallery of the Book Fair in hall 1 with a total area of 9000 m.sq.(the competition entry was associated with Dr. Yasser Mansour, Dr. Zeinab Shafik and Dr. Amr Attia) Design Competition Entry Won in the first phase and invited to participate in the second phase.

Client Location Description

Scope of work Status

The Limited Competition to Design the Arab World Gallery at the Frankfurt Book Fair 2004 (Second Phase) The League of Arab States Frankfurt Book Fair, Germany The project is divided into three main components: the gallery of the Forum building with a total area of 2450 m.sq., the tents in the Agora with a total area of 2100 m.sq. and the reception of the Forum with the Vias leading to it (the competition entry was associated with Dr. Yasser Mansour, Dr. Zeinab Shafik and Dr. Amr Attia) Design Competition Entry Won in the second phase and commissioned the working drawings and supervision.