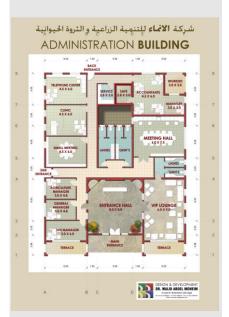

#### Jan. 2012 – Jun. 2012

| Project<br>Client       | 5000 Feddan Project.<br>Al Enmaa for Agriculture Development and<br>Livestock                                                                                                     |
|-------------------------|-----------------------------------------------------------------------------------------------------------------------------------------------------------------------------------|
| Location<br>Description | Baharya Oasis, Egypt.<br>A 5000 Feddan farm with Administration<br>Building, Engineers and Workers residences,<br>Warehouses, a Mosque, a Service Station<br>and other buildings. |
| Scope of work<br>Status | Design, construction documents.<br>Design Phase.                                                                                                                                  |