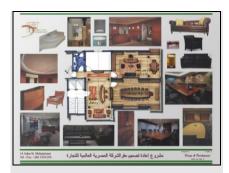

#### Design & Development **Professional Experience**

مشروع الشركة العالية للخدمات والاستثمارات العق

| Sedi Abdel Rahman Residence                 | فارية<br>Land Area 20700 stm |
|---------------------------------------------|------------------------------|
| International Company for services and real | Building Area 4140 sps       |
| estate investments                          | Cuerres +                    |
| Sedi Abdel Rahman, North Coast, Egypt       |                              |
| A 20700 sqm plot of land to be developed as |                              |
| residential units in phase one.             |                              |
| Master Planning and preparing construction  |                              |
| documents.                                  |                              |
| Preliminary design phase.                   |                              |
| r reinning design phase.                    |                              |
|                                             |                              |
|                                             |                              |