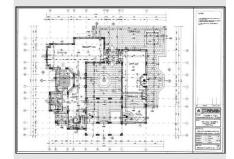

AYED RESIDENCE

11

Danign & Der

nt 🚺

...

Neurosurgery Private Hospital. NEUROSURGERY HOSPITAL 1 11 II II II II II I 11 MAIN ENTRANCE FACADE ALT 1 NEUROSURGERY HOSPITAL First Floor Plan

1 Draign & Development -¥4-The design of the department adopts the Chevrolity separated contribut system, with early a disease converted description for C.S.S.E. In a new way converted. The Information Cyre (And constants of 12 beams, one-beam channe with series riskers, one private scores and two beck-seguerated with partitions. Two managements with **U** TUT CHEIF NEUROSURGERY HOSPITAL 1- 3 sattes. 3- 7 single meres. 3- 6 double incres. Bright reserve hatflat adverse re-allocated to be adjacent to the tool door instead of barry or the source perform of the board door instead or the top or broad Draign & Development NEUROSURGERY HOSPITAL 13 13 13 88 88 11 -33

E.R. ENTRANCE FACADE mt 5 Design & De

ALT 1

Project Client Location Description

Scope of work Status

5 Specialist Neurosurgeons 6<sup>th</sup> of October City, Egypt.. A private specialized Hospital of Neurosurgery, with a total built-up area of 5000 m. sq. with five operating rooms, two intensive care units, ER, Radiology Department, OP, and support facilities. Design and Supervision. Construction Documents Phase.