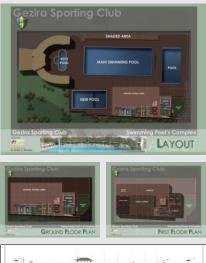

Scope of work Status New Gezira Club in 6<sup>th</sup> of October City Gezira Sporting Club. 6<sup>th</sup> of October City, Egypt. Designing and preparing the construction documents of 3 more buildings within the project.

Design and Construction Documents. Preparing project construction documents

#### Design ¥ Development Professional Experience

Project Client Location Description

Scope of work Status Olympic Swimming Pool Gezira Sporting Club. Zamalek, Cairo, Egypt. Renovation of the complex of the Olympic swimming pools and a new service building. Design and supervision. Tendering phase.

New Gezira Club in 6<sup>th</sup> of October City Gezira Sporting Club. 6<sup>th</sup> of October City, Egypt. Designing and preparing the construction documents of all club buildings with a total built up area about 40000 sqm distributed over a 50 feddan plot of land. Design and supervision. Preparing project construction documents Design ¥ Development Professional Experience