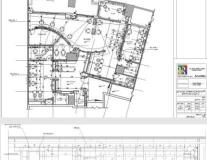

E.R. ENTRANCE FACADE mt 5 Design & De

ALT 1

Project Client Location Description

Scope of work Status

5 Specialist Neurosurgeons 6<sup>th</sup> of October City, Egypt.. A private specialized Hospital of Neurosurgery, with a total built-up area of 5000 m. sq. with five operating rooms, two intensive care units, ER, Radiology Department, OP, and support facilities. Design and Supervision. Construction Documents Phase.