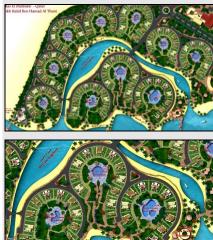

#### Commercial Center.

H.E. Sheikh Thani Ben Abdallah Al Thani Al Shamal Road, Doha, Qatar. Designing a commercial center with a total built up area of 147500 m. sq. in addition to a piazza in association with Gazeera Consulting Engineering Office-Doha Design and construction documents Conceptual Design