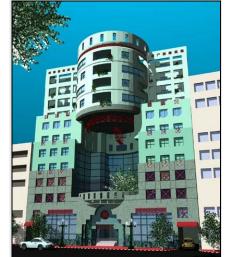

AYED RESIDENCE

11

Danign & Der

nt 🚺

...

Neurosurgery Private Hospital. NEUROSURGERY HOSPITAL 1 11 II II II II II I 11 MAIN ENTRANCE FACADE ALT 1 NEUROSURGERY HOSPITAL First Floor Plan

1 Draign & Development -¥4-The design of the department adopts the Chevrolity separated contribut system, with early a disease converted description for C.S.S.E. In a new way converted. The Information Cyre (And constants of 12 beams, one-beam channe with series riskers, one private scores and two beck-seguerated with partitions. Two managements with **U** TUT CHEIF NEUROSURGERY HOSPITAL 1- 3 sattes. 3- 7 single meres. 3- 6 double incres. Bright reserve hatflat adverse re-allocated to be adjacent to the tool door instead of barry or the source perform of the board door instead or the top or broad Draign & Development NEUROSURGERY HOSPITAL 13 13 13 88 88 11 -33

E.R. ENTRANCE FACADE mt 5 Design & De

ALT 1

Project Client Location Description

Scope of work Status

5 Specialist Neurosurgeons 6<sup>th</sup> of October City, Egypt.. A private specialized Hospital of Neurosurgery, with a total built-up area of 5000 m. sq. with five operating rooms, two intensive care units, ER, Radiology Department, OP, and support facilities. Design and Supervision. Construction Documents Phase.