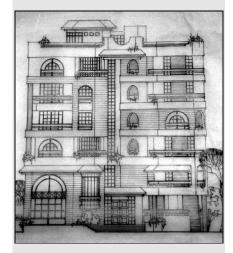

|
| Description   | A private two-story villa with a total built up |  |  |
|               | area of 750 m.sq.                               |  |  |
| Scope of work | Design and Construction Documents               |  |  |
| Status        | Completed                                       |  |  |





Scope of work

Status

Residential Complex Mr. Abdallah El Heeshy Mossratta, Libya A Residential complex consisting of four private villas with various areas on a total site area of 4.5 Feddans Re-Design, Interior Decoration and Construction Documents Completed















Residential Villa Mr. Gomaa Awad Mossratta, Libya A private two-story villa with a total built up area of 780 m.sq. Design and Construction Documents

Scope of work

# Durign & Development Professional Experience









Project Client Location Description

Scope of work

Family House Mr. Mahmoud Shokry 6<sup>th</sup> of Oct. City, Egypt A private five story family house with a total site area of 700 m.sq. Design and Construction Documents

Project Client Location Description

Scope of work

Residential Villa Mr. Mohamad Ismail Mossratta, Libya A private two-story villa with a total built up area of 700 m.sq. Design and Construction Documents



#### Jan. 1992 – Dec. 1992

| Project<br>Client | Residential Compound<br>Mr. Abdallah El Heeshy                                                            |
|-------------------|-----------------------------------------------------------------------------------------------------------|
| Location          | Mossratta, Libya